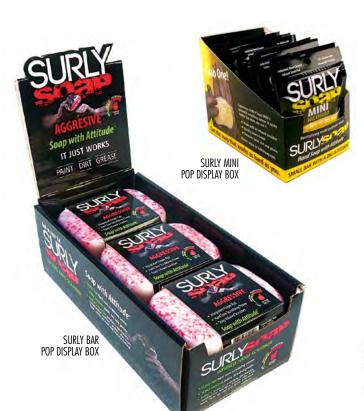

RECYCLED COLORED T-SHIRTS

**HUCK TOWELS** 

Rags & Wipers:

| White Cloth Rags - Recycled and New $\ldots$ . Pages 2-3 |
|----------------------------------------------------------|
| Colored Cloth Rags - Recycled Pages 4-5                  |
| Cloths & Towels:                                         |
| Bar Towels & Huck Towels Page 6                          |
| Terry Towels & White Half Towels Page 7                  |
| Microfiber Cleaning Cloths & Wipes Page 8                |
| Multi-Purpose, Diaper, Flannel & Glass Cloths Page 9     |
| Shop Towels & Painter's Towels Page 10                   |
| undries:                                                 |
| Applicator Pads, Tack Cloths, Cheese Cloth,              |
| Combo Sponges, Wash Mitts, Moving Pads Page 11           |
| SURLY Soap                                               |
| Protective Clothing:                                     |
| Disposable Coveralls & Spray Socks Page 13               |
| Disposable Shoe & Boot Covers Page 14                    |
| orbents & Spill Kits:                                    |
| Retail Sorbents Page 15                                  |