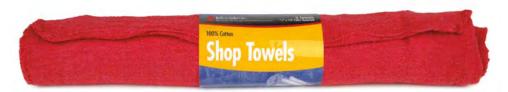

ton











SHOP TOWELS

# **Shop Towels** (Red)

Economical grease and oil rag for the home or shop. Washed, dyed and dried to ensure a quality product.

Size: 13" x 14" Fully hemmed

Material: 100% Cotton

# Marine Shop Towels (White)

Bleached white. Ideal for engine work, hydraulic repairs and general maintenance. Color-free and durable. Will not bleed.

Size: 13" x 14" Fully hemmed

Material: 100% Cotton

## Painter's Towels (White)

Bleached white and used where a colorfast towel is required. Washing and bleaching ensure an absorbent towel. Will not bleed.

Size: 13" x 14" Fully hemmed

Material: 100% Cotton

# **Recycled Shop Towels** (Colors Vary)

Economical grease and oil rag for auto, garage and home. Colors may vary.

Size: Sizes vary. Fully hemmed

Material: 100% Cotton







| SHOP TOWEL       | S - Red                     |          |               |                 |
|------------------|-----------------------------|----------|---------------|-----------------|
| ITEM #           | DESCRIPTION                 | QTY/CASE | CASE WT (LBS) | UPC NUMBER      |
| 62006C           | 5 Pk Roll                   | 50       | 16            | 0-32479-02331-0 |
| 62010C           | 10 Pk Bag                   | 25       | 16            | 0-32479-02391-4 |
| 62013C           | 25 Pk Bag                   | 10       | 16            | 0-32479-02311-2 |
| 62017            | 50 Pk Bag                   | 10       | 33            | 0-32479-02361-7 |
| 62030C           | Bulk Pk Box                 | 250      | 16            | 0-32479-62030-4 |
| 62000            | Bulk Pk