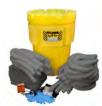

| 92091           | Uil-Unly White                                        |                          | 150              | 0-324/9-92091-6 |

We also offer other spill containment options. Please inquire for more information.



OIL-ONLY SORBENT PADS & SOCKS







5 GALLON ECONOMY/ QUICK RESPONSE SPILL KITS
Universal - Gray
Oil-Only - White





5 GALLON BUCKET SPILL KITS Universal - Gray Oil-Only - White





6.5 GALLON BUCKET SPILL KITS Universal - Gray Oil-Only - White





20 GALLON POLY-OVERPACK SPILL KITS Universal - Gray Oil-Only - White





30 GALLON POLY-OVERPACK SPILL KITS Universal - Gray Oil-Only - White





65 GALLON POLY OVERPACK SPILL KITS Universal - Gray Oil-Only - White





95 GALLON POLY-OVERPACK SPILL KITS Universal - Gray Oil-Only - White



UNIVERSAL SORBENT PADS

Pallet Displays
Open-front, interlocking pallet display boxes.
Ideal for off-shelf, promotional sales. Offered in
Half Pallets (6 boxes), Full Pallets (12 boxes)
and Split Pallets (full or half). Contact us for the list of items offered in Pallet Displays.

Pallet Box Dimensions: 20" wide x 17" high x 23.75" deep FULL Pallet Dimensions: 42" wide x 64" high x 48" deep HALF Pallet Dimensions: 42" wide x 64" high x 24" deep















1 POUND BAG



4 POUND COMPRESSED POLY BAG



8 POUND COMPRESSED POLY BAG



25 POUND COMPRESSED POLY BAG

# **Packaging Program**

At Buffalo, we pride ourselves on an across-the-board, unified look for our packaging, drawing on our more than 80 years of experi