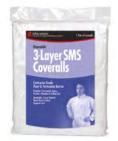

RECYCLED COLORED T-SHIRTS

**HUCK TOWELS** 

Rags & Wipers:

| White Cloth Rags - Recycled and New $\ldots$ . Pages 2-3 |
|----------------------------------------------------------|
| Colored Cloth Rags - Recycled Pages 4-5                  |
| Cloths & Towels:                                         |
| Bar Towels & Huck Towels Page 6                          |
| Terry Towels & White Half Towels Page 7                  |
| Microfiber Cleaning Cloths & Wipes Page 8                |
| Multi-Purpose, Diaper, Flannel & Glass Cloths Page 9     |
| Shop Towels & Painter's Towels Page 10                   |
| undries:                                                 |
| Applicator Pads, Tack Cloths, Cheese Cloth,              |
| Combo Sponges, Wash Mitts, Moving Pads Page 11           |
| SURLY Soap                                               |
| Protective Clothing:                                     |
| Disposable Coveralls & Spray Socks Page 13               |
| Disposable Shoe & Boot Covers Page 14                    |
| orbents & Spill Kits:                                    |
| Retail Sorbents Page 15                                  |