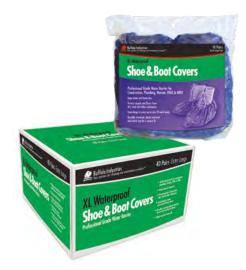

RECYCLED COLORED T-SHIRTS

**HUCK TOWELS** 

Rags & Wipers:

| White Cloth Rags - Recycled and New $\ldots$ . Pages 2-3 |
|----------------------------------------------------------|
| Colored Cloth Rags - Recycled Pages 4-5                  |
| Cloths & Towels:                                         |
| Bar Towels & Huck Towels Page 6                          |
| Terry Towels & White Half Towels Page 7                  |
| Microfiber Cleaning Cloths & Wipes Page 8                |
| Multi-Purpose, Diaper, Flannel & Glass Cloths Page 9     |
| Shop Towels & Painter's Towels Page 10                   |
| undries:                                                 |
| Applicator Pads, Tack Cloths, Cheese Cloth,              |
| Combo Sponges, Wash Mitts, Moving Pads Page 11           |
| SURLY Soap                                               |
| Protective Clothing:                                     |
| Disposable Coveralls & Spray Socks Page 13               |
| Disposable Shoe & Boot Covers Page 14                    |
| orbents & Spill Kits:                                    |
| Retail Sorbents Page 15                                  |