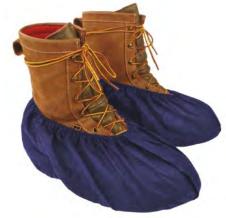

RECYCLED COLORED T-SHIRTS

**HUCK TOWELS** 

Rags & Wipers:

| White Cloth Rags - Recycled and New $\ldots$ . Pages 2-3 |
|----------------------------------------------------------|
| Colored Cloth Rags - Recycled Pages 4-5                  |
| Cloths & Towels:                                         |
| Bar Towels & Huck Towels Page 6                          |
| Terry Towels & White Half Towels Page 7                  |
| Microfiber Cleaning Cloths & Wipes Page 8                |
| Multi-Purpose, Diaper, Flannel & Glass Cloths Page 9     |
| Shop Towels & Painter's Towels Page 10                   |
| undries:                                                 |
| Applicator Pads, Tack Cloths, Cheese Cloth,              |
| Combo Sponges, Wash Mitts, Moving Pads Page 11           |
| SURLY Soap                                               |
| Protective Clothing:                                     |
| Disposable Coveralls & Spray Socks Page 13               |
| Disposable Shoe & Boot Covers Page 14                    |
| orbents & Spill Kits:                                    |
| Retail Sorbents Page 15                                  |