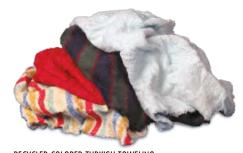

RECYCLED COLORED SWEATSHIRTS

CASE WT (LBS)

**UPC NUMBER** 

Recycled Colored Cloth Rags
Made from 100% recycled materials.
Cloth rags are more durable than paper,
cut in useable-sized pieces and are economical.

#### **Colored Sweatshirts**

Sweatshirt material graded for maximum absorbency and softness. Excellent all-purpose rag.

#### **Colored Flannel**

One of the best colored rags available. Highly absorbent with high cotton content and very soft.