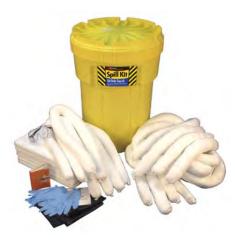

RECYCLED COLORED T-SHIRTS

**HUCK TOWELS** 

Rags & Wipers:

| White Cloth Rags - Recycled and New $\ldots$ . Pages 2-3 |
|----------------------------------------------------------|
| Colored Cloth Rags - Recycled Pages 4-5                  |
| Cloths & Towels:                                         |
| Bar Towels & Huck Towels Page 6                          |
| Terry Towels & White Half Towels Page 7                  |
| Microfiber Cleaning Cloths & Wipes Page 8                |
| Multi-Purpose, Diaper, Flannel & Glass Cloths Page 9     |
| Shop Towels & Painter's Towels Page 10                   |
| undries:                                                 |
| Applicator Pads, Tack Cloths, Cheese Cloth,              |
| Combo Sponges, Wash Mitts, Moving Pads Page 11           |
| SURLY Soap                                               |
| Protective Clothing:                                     |
| Disposable Coveralls & Spray Socks Page 13               |
| Disposable Shoe & Boot Covers Page 14                    |
| orbents & Spill Kits:                                    |
| Retail Sorbents Page 15                                  |