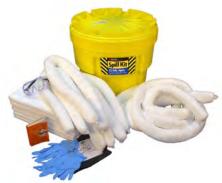

| 92091           | Uil-Unly White                                        |                          | 150              | 0-324/9-92091-6 |

We also offer other spill containment options. Please inquire for more information.



OIL-ONLY SORBENT PADS & SOCKS







5 GALLON ECONOMY/ QUICK RESPONSE SPILL KITS
Universal - Gray
Oil-Only - White





5 GALLON BUCKET SPILL KITS Universal - Gray Oil-Only - White





6.5 GALLON BUCKET SPILL KITS Universal - Gray Oil-Only - White





20 GALLON POLY-OVERPACK SPILL KITS Universal - Gray Oil-Only - White





30 GALLON POLY-OVERPACK SPILL KITS Universal - Gray Oil-Only - White





65 GALLON POLY OVERPACK SPILL KITS Universal - Gray Oil-Only - White





95 GALLON POLY-OVERPACK SPILL KITS Universal - Gray Oil-Only - White



UNIVERSAL SORBENT PADS

Pallet Displays
Open-front, interlocking pallet display boxes.
Ideal for off-shelf, promotional sales. Offered in
Half Pallets (6 boxes), Full Pallets (12 boxes)
and Split Pallets (full or half). Contact us for the list of items offered in Pallet Displays.

Pallet Box Dimensions: 20" wide x 17" high x 23.75" deep FULL Pallet Dimensions: 42" wide x 64" high x 48" deep HALF Pallet Dimensions: 42" wide x 64" high x 24" deep















1 POUND BAG



4 POUND COMPRESSED POLY