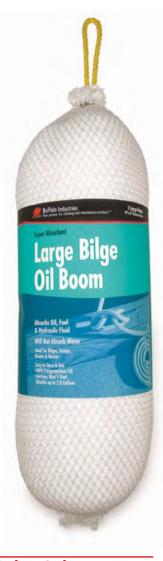

| XL Economy Shoe & Boot Covers, 3 Pairs per Bag          | 25       | 5             | 0-32479-68437-5 |
| 68401  | XL Economy Shoe & Boot Covers, 10 Pairs per Bag         | 16       | 11            | 0-32479-80017-1 |
|        | (4 Bags per inner case; 4 inner cases per master case.) |          |               |                 |
| 68402  | XL Economy Shoe & Boot Covers, 50 Pairs per Box         | 4        | 10            | 0-32479-80018-8 |
| 68403  | XL Waterproof Shoe & Boot Covers, 10 Pairs per Bag      | 16       | 10            | 0-32479-68403-0 |
|        | (4 Bags per inner case; 4 inner cases per master case.) |          |               |                 |
| 68404  | XL Waterproof Shoe & Boot Covers, 40 Pairs per Box      | 4        | 11            | 0-32479-68404-7 |













**OIL-ONLY SORBENT PADS & SOCK** 

| MARINI<br>ITEM # | E OIL SORBENT SOCKS - Oil-Only, White<br>DESCRIPTION                                                                   | QTY/CASE              | CASE WT (LBS) | UPC NUMBER                         |
|------------------|------------------------------------------------------------------------------------------------------------------------|-----------------------|---------------|------------------------------------|
| 90900            | Meltblown Socks 3" x 4' (Retail Packaging.)                                                                            | 30                    | 25            | 0-32479-90900-3                    |
| MARINI<br>ITEM # | E <b>OIL SORBENT PADS</b> - Oil-Only, White, Bonded DESCRIPTION