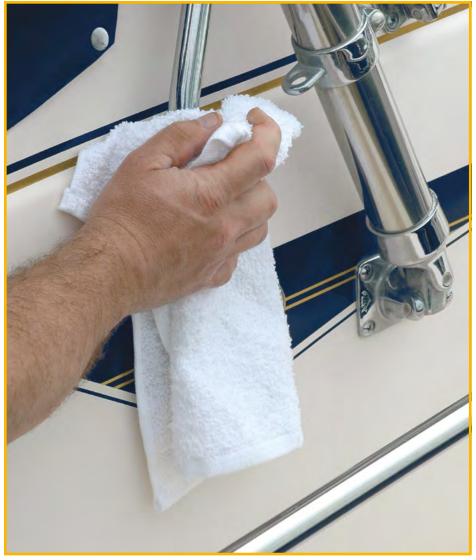

#### White Turkish Toweling

All white, cotton turkish (terry) toweling looped on both sides. A highly absorbent product.