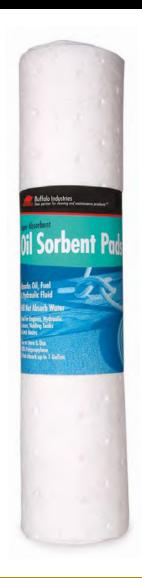

8437  | XL Economy Shoe & Boot Covers, 3 Pairs per Bag          | 25       | 5             | 0-32479-68437-5 |
| 68401  | XL Economy Shoe & Boot Covers, 10 Pairs per Bag         | 16       | 11            | 0-32479-80017-1 |
|        | (4 Bags per inner case; 4 inner cases per master case.) |          |               |                 |
| 68402  | XL Economy Shoe & Boot Covers, 50 Pairs per Box         | 4        | 10            | 0-32479-80018-8 |
| 68403  | XL Waterproof Shoe & Boot Covers, 10 Pairs per Bag      | 16       | 10            | 0-32479-68403-0 |
|        | (4 Bags per inner case; 4 inner cases per master case.) |          |               |                 |
| 68404  | XL Waterproof Shoe & Boot Covers, 40 Pairs per Box      | 4        | 11            | 0-32479-68404-7 |













**OIL-ONLY SORBENT PADS & SOCK** 

| MARINI<br>ITEM # | E OIL SORBENT SOCKS - Oil-Only, White<br>DESCRIPTION                                                                   | QTY/CASE              | CASE WT (LBS) | UPC NUMBER                         |
|------------------|------------------------------------------------------------------------------------------------------------------------|-----------------------|---------------|------------------------------------|
| 90900            | Meltblown Socks 3" x 4' (Retail Packaging.)                                                                            | 30                    | 25            | 0-32479-90900-3                    |
| MARINI<br>ITEM # | E <b>OIL SORBENT PADS</b> - Oil-Only, White, Bonded DESCRIPTION