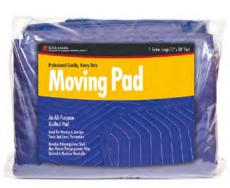

RECYCLED COLORED T-SHIRTS

**HUCK TOWELS** 

Rags & Wipers:

| White Cloth Rags - Recycled and New $\ldots$ . Pages 2-3 |
|----------------------------------------------------------|
| Colored Cloth Rags - Recycled Pages 4-5                  |
| Cloths & Towels:                                         |
| Bar Towels & Huck Towels Page 6                          |
| Terry Towels & White Half Towels Page 7                  |
| Microfiber Cleaning Cloths & Wipes Page 8                |
| Multi-Purpose, Diaper, Flannel & Glass Cloths Page 9     |
| Shop Towels & Painter's Towels Page 10                   |
| undries:                                                 |
| Applicator Pads, Tack Cloths, Cheese Cloth,              |
| Combo Sponges, Wash Mitts, Moving Pads Page 11           |
| SURLY Soap                                               |
| Protective Clothing:                                     |
| Disposable Coveralls & Spray Socks Page 13               |
| Disposable Shoe & Boot Covers Page 14                    |
| orbents & Spill Kits:                                    |
| Retail Sorbents Page 15                                  |