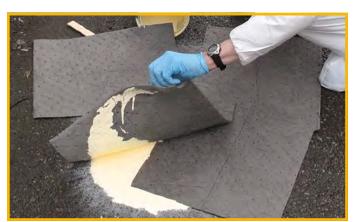

| 92091           | Uil-Unly White                                        |                          | 150              | 0-324/9-92091-6 |

We also offer other spill containment options. Please inquire for more information.



OIL-ONLY SORBENT PADS & SOCKS







5 GALLON ECONOMY/ QUICK RESPONSE SPILL KITS
Universal - Gray
Oil-Only - White





5 GALLON BUCKET SPILL KITS Universal - Gray Oil-Only - White





6.5 GALLON BUCKET SPILL KITS Universal - Gray Oil-Only - White





20 GALLON POLY-OVERPACK SPILL KITS Universal - Gray Oil-Only - White





30 GALLON POLY-OVERPACK SPILL KITS Universal - Gray Oil-Only - White





65 GALLON POLY OVERPACK SPILL KITS Universal - Gray Oil-Only - White





95 GALLON POLY-OVERPACK SPILL KITS Universal - Gray Oil-Only - White



UNIVERSAL SORBENT PADS

Pallet Displays
Open-front, interlocking pallet display boxes.
Ideal for off-shelf, promotional sales. Offered in
Half Pallets (6 boxes), Full Pallets (12 boxes)
and Split Pallets (full or half). Contact us for the list of items offered in Pallet Displays.

Pallet Box Dimensions: 20" wide x 17" high x 23.75" deep FULL Pallet Dimensions: 42" wide x 64" high x 48" deep HALF Pallet Dimensions: 42" wide x 64" high x 24" deep















1 POUND BAG



4 POUND COMPRESSED POLY BAG



8 POUND COMPRESSED POLY BAG



25 POUND COMPRESSED POLY BAG

# **Packaging Program**

At Buffalo, we pride ourselves on an across-the-board, unified look for our packaging, drawing on our more than 80 years of experience. We offer a full range of sizes, from small to large, appealing to