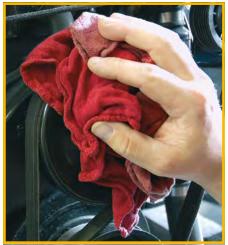

ss, stainless steel and aluminum. Classic three-panel construction. Machine washable.

Size: 14" x 20" Fully hemmed

Material: 100% Cotton

#### Flannel Dust Cloths

100% Cotton flannel material, won't mar or scratch fine surfaces. Ideal for automotive and household dusting, polishing and cleaning. Machine washable.

Size: 13" x 24" Fully hemmed

Material: 100% Cotton

#### **Glass Towels**

100% cotton, ideal low-linting, non-streaking product for windows, mirrors, glassware and other surfaces.

Machine washable.

Size: 18" x 18" Fully hemmed

Material: 100% Cotton

#### **Janitorial Glass Towels**

Commercial-grade 100% cotton, low-linting, non-streaking product for cleaning restrooms, offices and kitchens.

Machine washable.

Size: 18" x 18" Fully hemmed

Material: 100% Cotton











SHOP TOWELS

# **Shop Towels** (Red)

Economical grease and oil rag for the home or shop. Washed, dyed and dried to ensure a quality product.

Size: 13" x 14" Fully hemmed

Material: 100% Cotton

# Marine Shop Towels (White)

Bleached white. Ideal for engine work, hydraulic repairs and general maintenance. Color-free and durable. Will not bleed.

Size: 13" x 14" Fully hemmed

Material: 100% Cotton

## Painter's Towels (White)

Bleached white and used where a colorfast towel is required. Washing and bleaching ensure an absorbent towel. Will not bleed.

Size: 13" x 14" Fully hemmed

Material: 100% Cotton

# **Recycled Shop Towels** (Colors Vary)

Economical grease and oil rag for auto, garage and home. Colors may vary.

Size: Sizes vary. Fully hemmed

Material: 100% Cotton







| SHOP TO