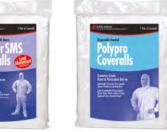

RECYCLED COLORED T-SHIRTS

**HUCK TOWELS** 

Rags & Wipers:

| White Cloth Rags - Recycled and New $\ldots$ . Pages 2-3 |
|----------------------------------------------------------|
| Colored Cloth Rags - Recycled Pages 4-5                  |
| Cloths & Towels:                                         |
| Bar Towels & Huck Towels Page 6                          |
| Terry Towels & White Half Towels Page 7                  |
| Microfiber Cleaning Cloths & Wipes Page 8                |
| Multi-Purpose, Diaper, Flannel & Glass Cloths Page 9     |
| Shop Towels & Painter's Towels Page 10                   |
| undries:                                                 |
| Applicator Pads, Tack Cloths, Cheese Cloth,              |
| Combo Sponges, Wash Mitts, Moving Pads Page 11           |
| SURLY Soap                                               |
| Protective Clothing:                                     |
| Disposable Coveralls & Spray Socks Page 13               |
| Disposable Shoe & Boot Covers Page 14                    |
| orbents & Spill Kits:                                    |
| Retail Sorbents Page 15                                  |