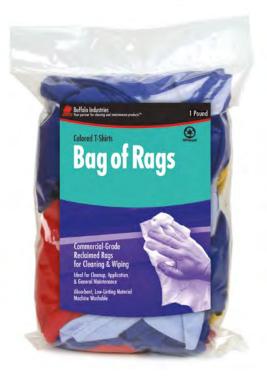

RECYCLED COLORED SWEATSHIRTS

CASE WT (LBS)

**UPC NUMBER** 

Recycled Colored Cloth Rags
Made from 100% recycled materials.
Cloth rags are more durable than paper,
cut in useable-sized pieces and are economical.

Knit t-shirt material.

Economical wiper suitable for almost all rag needs.