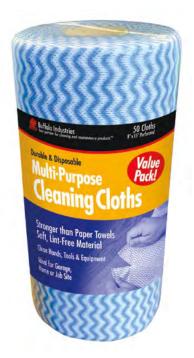

RECYCLED COLORED T-SHIRTS

**HUCK TOWELS** 

Rags & Wipers:

| White Cloth Rags - Recycled and New $\ldots$ . Pages 2-3 |
|----------------------------------------------------------|
| Colored Cloth Rags - Recycled Pages 4-5                  |
| Cloths & Towels:                                         |
| Bar Towels & Huck Towels Page 6                          |
| Terry Towels & White Half Towels Page 7                  |
| Microfiber Cleaning Cloths & Wipes Page 8                |
| Multi-Purpose, Diaper, Flannel & Glass Cloths Page 9     |
| Shop Towels & Painter's Towels Page 10                   |
| undries:                                                 |
| Applicator Pads, Tack Cloths, Cheese Cloth,              |
| Combo Sponges, Wash Mitts, Moving Pads Page 11           |
| SURLY Soap                                               |
| Protective Clothing:                                     |
| Disposable Coveralls & Spray Socks Page 13               |
| Disposable Shoe & Boot Covers Page 14                    |
| orbents & Spill Kits:                                    |
| Retail Sorbents Page 15                                  |