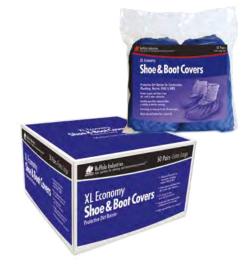

RECYCLED COLORED T-SHIRTS

**HUCK TOWELS** 

Rags & Wipers:

| White Cloth Rags - Recycled and New $\ldots$ . Pages 2-3 |
|----------------------------------------------------------|
| Colored Cloth Rags - Recycled Pages 4-5                  |
| Cloths & Towels:                                         |
| Bar Towels & Huck Towels Page 6                          |
| Terry Towels & White Half Towels Page 7                  |
| Microfiber Cleaning Cloths & Wipes Page 8                |
| Multi-Purpose, Diaper, Flannel & Glass Cloths Page 9     |
| Shop Towels & Painter's Towels Page 10                   |
| undries:                                                 |
| Applicator Pads, Tack Cloths, Cheese Cloth,              |
| Combo Sponges, Wash Mitts, Moving Pads Page 11           |
| SURLY Soap                                               |
| Protective Clothing:                                     |
| Disposable Coveralls & Spray Socks Page 13               |
| Disposable Shoe & Boot Covers Page 14                    |
| orbents & Spill Kits:                                    |
| Retail Sorbents Page 15                                  |