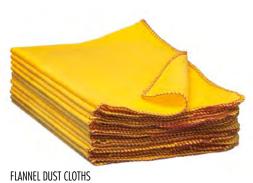

#### White Flannel

Medium-weight, low-linting, all white rag. Highly absorbent. Great for both durable and delicate applications.

#### **Colored Flannel**

One of the best colored rags available. Highly absorbent with high cotton content and very soft.