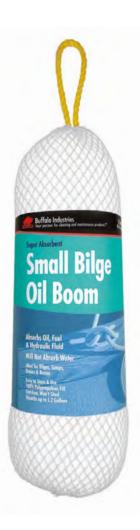

37  | XL Economy Shoe & Boot Covers, 3 Pairs per Bag          | 25       | 5             | 0-32479-68437-5 |
| 68401  | XL Economy Shoe & Boot Covers, 10 Pairs per Bag         | 16       | 11            | 0-32479-80017-1 |
|        | (4 Bags per inner case; 4 inner cases per master case.) |          |               |                 |
| 68402  | XL Economy Shoe & Boot Covers, 50 Pairs per Box         | 4        | 10            | 0-32479-80018-8 |
| 68403  | XL Waterproof Shoe & Boot Covers, 10 Pairs per Bag      | 16       | 10            | 0-32479-68403-0 |
|        | (4 Bags per inner case; 4 inner cases per master case.) |          |               |                 |
| 68404  | XL Waterproof Shoe & Boot Covers, 40 Pairs per Box      | 4        | 11            | 0-32479-68404-7 |













**OIL-ONLY SORBENT PADS & SOCK** 

| MARINI<br>ITEM # | E OIL SORBENT SOCKS - Oil-Only, White<br>DESCRIPTION                                                                   | QTY/CASE              | CASE WT (LBS) | UPC NUMBER                         |
|------------------|------------------------------------------------------------------------------------------------------------------------|-----------------------|---------------|------------------------------------|
| 90900            | Meltblown Socks 3" x 4' (Retail Packaging.)                                                                            | 30                    | 25            | 0-32479-90900-3                    |
| MARINI<br>ITEM # | E <b>OIL SORBENT PADS</b> - Oil-Only, White, Bonded DESCRIPTION