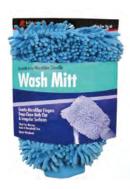

RECYCLED COLORED T-SHIRTS

**HUCK TOWELS** 

Rags & Wipers:

| White Cloth Rags - Recycled and New $\ldots$ . Pages 2-3 |
|----------------------------------------------------------|
| Colored Cloth Rags - Recycled Pages 4-5                  |
| Cloths & Towels:                                         |
| Bar Towels & Huck Towels Page 6                          |
| Terry Towels & White Half Towels Page 7                  |
| Microfiber Cleaning Cloths & Wipes Page 8                |
| Multi-Purpose, Diaper, Flannel & Glass Cloths Page 9     |
| Shop Towels & Painter's Towels Page 10                   |
| undries:                                                 |
| Applicator Pads, Tack Cloths, Cheese Cloth,              |
| Combo Sponges, Wash Mitts, Moving Pads Page 11           |
| SURLY Soap                                               |
| Protective Clothing:                                     |
| Disposable Coveralls & Spray Socks Page 13               |
| Disposable Shoe & Boot Covers Page 14                    |
| orbents & Spill Kits:                                    |
| Retail Sorbents Page 15                                  |