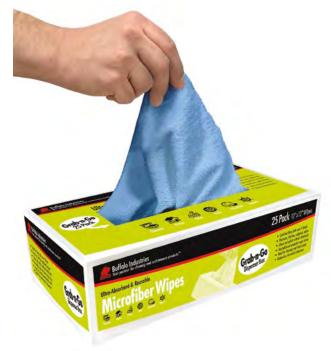

RECYCLED COLORED T-SHIRTS

**HUCK TOWELS** 

Rags & Wipers:

| White Cloth Rags - Recycled and New $\ldots$ . Pages 2-3 |
|----------------------------------------------------------|
| Colored Cloth Rags - Recycled Pages 4-5                  |
| Cloths & Towels:                                         |
| Bar Towels & Huck Towels Page 6                          |
| Terry Towels & White Half Towels Page 7                  |
| Microfiber Cleaning Cloths & Wipes Page 8                |
| Multi-Purpose, Diaper, Flannel & Glass Cloths Page 9     |
| Shop Towels & Painter's Towels Page 10                   |
| undries:                                                 |
| Applicator Pads, Tack Cloths, Cheese Cloth,              |
| Combo Sponges, Wash Mitts, Moving Pads Page 11           |
| SURLY Soap                                               |
| Protective Clothing:                                     |
| Disposable Coveralls & Spray Socks Page 13               |
| Disposable Shoe & Boot Covers Page 14                    |
| orbents & Spill Kits:                                    |
| Retail Sorbents Page 15                                  |