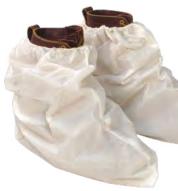

RECYCLED COLORED T-SHIRTS

**HUCK TOWELS** 

Rags & Wipers:

| White Cloth Rags - Recycled and New $\ldots$ . Pages 2-3 |
|----------------------------------------------------------|
| Colored Cloth Rags - Recycled Pages 4-5                  |
| Cloths & Towels:                                         |
| Bar Towels & Huck Towels Page 6                          |
| Terry Towels & White Half Towels Page 7                  |
| Microfiber Cleaning Cloths & Wipes Page 8                |
| Multi-Purpose, Diaper, Flannel & Glass Cloths Page 9     |
| Shop Towels & Painter's Towels Page 10                   |
| undries:                                                 |
| Applicator Pads, Tack Cloths, Cheese Cloth,              |
| Combo Sponges, Wash Mitts, Moving Pads Page 11           |
| SURLY Soap                                               |
| Protective Clothing:                                     |
| Disposable Coveralls & Spray Socks Page 13               |
| Disposable Shoe & Boot Covers Page 14                    |
| orbents & Spill Kits:                                    |
| Retail Sorbents Page 15                                  |