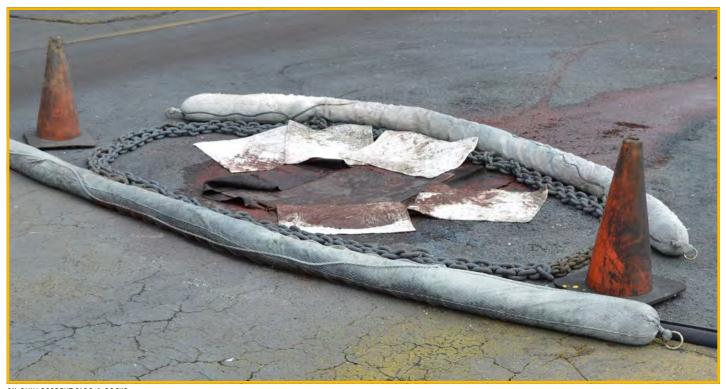

| 92091           | Uil-Unly White                                        |                          | 150              | 0-324/9-92091-6 |

We also offer other spill containment options. Please inquire for more information.



OIL-ONLY SORBENT PADS & SOCKS







5 GALLON ECONOMY/ QUICK RESPONSE SPILL KITS
Universal - Gray
Oil-Only - White





5 GALLON BUCKET SPILL KITS Universal - Gray Oil-Only - White





6.5 GALLON BUCKET SPILL KITS Universal - Gray Oil-Only - White





20 GALLON POLY-OVERPACK SPILL KITS Universal - Gray Oil-Only - White





30 GALLON POLY-OVERPACK SPILL KITS Universal - Gray Oil-Only - White





65 GALLON POLY OVERPACK SPILL KITS Universal - Gray Oil-Only - White





95 GALLON POLY-OVERPACK SPILL KITS Universal - Gray Oil-Only - White



UNIVERSAL SORBENT PADS

Pallet Displays
Open-front, interlocking pallet display boxes.
Ideal for off-shelf, promotional sales. Offered in
Half Pallets (6 boxes), Full Pallets (12 boxes)
and Split Pallets (full or half). Contact us for the list of ite