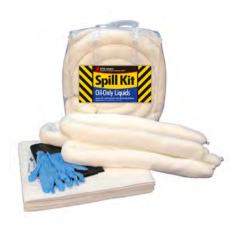

RECYCLED COLORED T-SHIRTS

**HUCK TOWELS** 

Rags & Wipers:

| White Cloth Rags - Recycled and New $\ldots$ . Pages 2-3 |
|----------------------------------------------------------|
| Colored Cloth Rags - Recycled Pages 4-5                  |
| Cloths & Towels:                                         |
| Bar Towels & Huck Towels Page 6                          |
| Terry Towels & White Half Towels Page 7                  |
| Microfiber Cleaning Cloths & Wipes Page 8                |
| Multi-Purpose, Diaper, Flannel & Glass Cloths Page 9     |
| Shop Towels & Painter's Towels Page 10                   |
| undries:                                                 |
| Applicator Pads, Tack Cloths, Cheese Cloth,              |
| Combo Sponges, Wash Mitts, Moving Pads Page 11           |
| SURLY Soap                                               |
| Protective Clothing:                                     |
| Disposable Coveralls & Spray Socks Page 13               |
| Disposable Shoe & Boot Covers Page 14                    |
| orbents & Spill Kits:                                    |
| Retail Sorbents Page 15                                  |