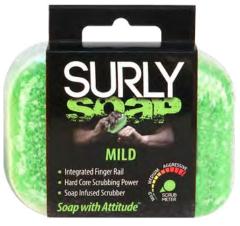

RECYCLED COLORED T-SHIRTS

**HUCK TOWELS** 

Rags & Wipers:

| White Cloth Rags - Recycled and New $\ldots$ . Pages 2-3 |
|----------------------------------------------------------|
| Colored Cloth Rags - Recycled Pages 4-5                  |
| Cloths & Towels:                                         |
| Bar Towels & Huck Towels Page 6                          |
| Terry Towels & White Half Towels Page 7                  |
| Microfiber Cleaning Cloths & Wipes Page 8                |
| Multi-Purpose, Diaper, Flannel & Glass Cloths Page 9     |
| Shop Towels & Painter's Towels Page 10                   |
| undries:                                                 |
| Applicator Pads, Tack Cloths, Cheese Cloth,              |
| Combo Sponges, Wash Mitts, Moving Pads Page 11           |
| SURLY Soap                                               |
| Protective Clothing:                                     |
| Disposable Coveralls & Spray Socks Page 13               |
| Disposable Shoe & Boot Covers Page 14                    |
| orbents & Spill Kits:                                    |
| Retail Sorbents Page 15                                  |