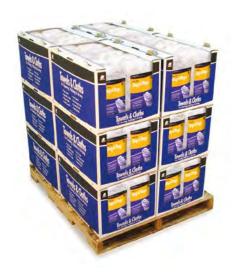

# **Compressed Poly Bags**

Approximately half the size of the equivalent weight box. Our 4, 8, 10, 25 and 50 pound sizes are pressure-packed in high-stretch, durable, clear poly film. Our 4 and 8 pound compressed bags are retail-ready with easy-carry handles.