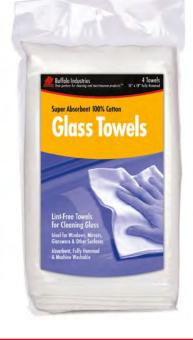

#### White Turkish Toweling

All white, cotton turkish (terry) toweling looped on both sides. A highly absorbent product.