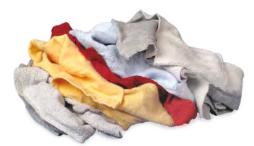

RECYCLED COLORED SWEATSHIRTS

CASE WT (LBS)

**UPC NUMBER** 

Recycled Colored Cloth Rags
Made from 100% recycled materials.
Cloth rags are more durable than paper,
cut in useable-sized pieces and are economical.

#### **Colored Sweatshirts**

Sweatshirt material graded for maximum absorbency and softness. Excellent all-purpose rag.

#### **Colored Flannel**

One of the best colored rags available. Highly absorbent with high cotton content and very soft.