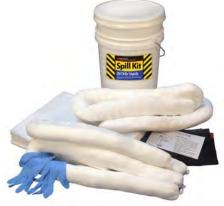

RECYCLED COLORED T-SHIRTS

**HUCK TOWELS** 

Rags & Wipers:

| White Cloth Rags - Recycled and New $\ldots$ . Pages 2-3 |
|----------------------------------------------------------|
| Colored Cloth Rags - Recycled Pages 4-5                  |
| Cloths & Towels:                                         |
| Bar Towels & Huck Towels Page 6                          |
| Terry Towels & White Half Towels Page 7                  |
| Microfiber Cleaning Cloths & Wipes Page 8                |
| Multi-Purpose, Diaper, Flannel & Glass Cloths Page 9     |
| Shop Towels & Painter's Towels Page 10                   |
| undries:                                                 |
| Applicator Pads, Tack Cloths, Cheese Cloth,              |
| Combo Sponges, Wash Mitts, Moving Pads Page 11           |
| SURLY Soap                                               |
| Protective Clothing:                                     |
| Disposable Coveralls & Spray Socks Page 13               |
| Disposable Shoe & Boot Covers Page 14                    |
| orbents & Spill Kits:                                    |
| Retail Sorbents Page 15                                  |