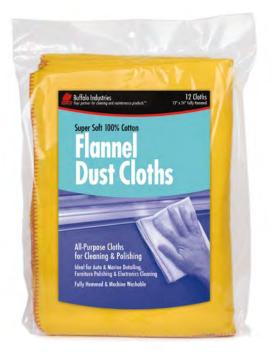

#### White Flannel

Medium-weight, low-linting, all white rag. Highly absorbent. Great for both durable and delicate applications.

#### **Colored Flannel**

One of the best colored rags available. Highly absorbent with high cotton content and very soft.