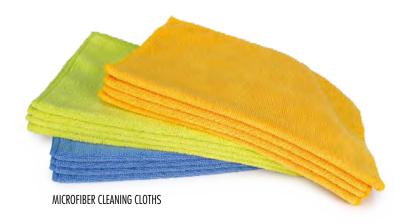

RECYCLED COLORED T-SHIRTS

**HUCK TOWELS** 

Rags & Wipers:

| White Cloth Rags - Recycled and New $\ldots$ . Pages 2-3 |
|----------------------------------------------------------|
| Colored Cloth Rags - Recycled Pages 4-5                  |
| Cloths & Towels:                                         |
| Bar Towels & Huck Towels Page 6                          |
| Terry Towels & White Half Towels Page 7                  |
| Microfiber Cleaning Cloths & Wipes Page 8                |
| Multi-Purpose, Diaper, Flannel & Glass Cloths Page 9     |
| Shop Towels & Painter's Towels Page 10                   |
| undries:                                                 |
| Applicator Pads, Tack Cloths, Cheese Cloth,              |
| Combo Sponges, Wash Mitts, Moving Pads Page 11           |
| SURLY Soap                                               |
| Protective Clothing:                                     |
| Disposable Coveralls & Spray Socks Page 13               |
| Disposable Shoe & Boot Covers Page 14                    |
| orbents & Spill Kits:                                    |
| Retail Sorbents Page 15                                  |