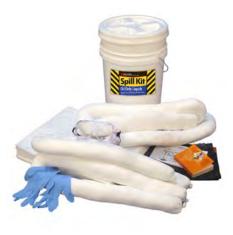

| 92091           | Uil-Unly White                                        |                          | 150              | 0-324/9-92091-6 |

We also offer other spill containment options. Please inquire for more information.



OIL-ONLY SORBENT PADS & SOCKS







5 GALLON ECONOMY/ QUICK RESPONSE SPILL KITS
Universal - Gray
Oil-Only - White





5 GALLON BUCKET SPILL KITS Universal - Gray Oil-Only - White





6.5 GALLON BUCKET SPILL KITS Universal - Gray Oil-Only - White





20 GALLON POLY-OVERPACK SPILL KITS Universal - Gray Oil-Only - White





30 GALLON POLY-OVERPACK SPILL KITS Universal - Gray Oil-Only - White





65 GALLON POLY OVERPACK SPILL KITS Universal - Gray Oil-Only - White





95 GALLON POLY-OVERPACK SPILL KITS Universal - Gray Oil-Only - White



UNIVERSAL SORBENT PADS

Pallet Displays
Open-front, interlocking pallet display boxes.
Ideal for off-shelf, promotional sales. Offered in
Half Pallets (6 boxes), Full Pallets (12 boxes)
and Split Pallets (full or half). Contact us for the list of items offered in Pallet Displays.

Pallet Box Dimensions: 20" wide x 17" high x 23.75" deep FULL Pallet Dimensions: 42" wide x 64" high x 48" deep HALF Pallet Dimensions: 42" wide x 64" h