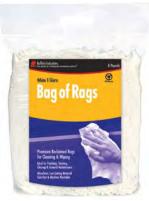

### White T-Shirts

All white, knit, t-shirt material. Excellent, all-purpose wiping, cleaning and polishing cloth. Low-linting.

#### Industrial White T-Shirts

Off-white, smooth knit, t-shirt material. Value-priced t-shirt wiper for the price-conscious customer.

#### White T-Shirts with Colored Trim

White, t-shirt knit with colored trim or print. Very absorbent and economical.