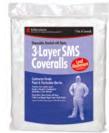

RECYCLED COLORED T-SHIRTS

**HUCK TOWELS** 

Rags & Wipers:

| White Cloth Rags - Recycled and New $\ldots$ . Pages 2-3 |
|----------------------------------------------------------|
| Colored Cloth Rags - Recycled Pages 4-5                  |
| Cloths & Towels:                                         |
| Bar Towels & Huck Towels Page 6                          |
| Terry Towels & White Half Towels Page 7                  |
| Microfiber Cleaning Cloths & Wipes Page 8                |
| Multi-Purpose, Diaper, Flannel & Glass Cloths Page 9     |
| Shop Towels & Painter's Towels Page 10                   |
| undries:                                                 |
| Applicator Pads, Tack Cloths, Cheese Cloth,              |
| Combo Sponges, Wash Mitts, Moving Pads Page 11           |
| SURLY Soap                                               |
| Protective Clothing:                                     |
| Disposable Coveralls & Spray Socks Page 13               |
| Disposable Shoe & Boot Covers Page 14                    |
| orbents & Spill Kits:                                    |
| Retail Sorbents Page 15                                  |