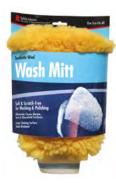

RECYCLED COLORED T-SHIRTS

**HUCK TOWELS** 

Rags & Wipers:

| White Cloth Rags - Recycled and New $\ldots$ . Pages 2-3 |
|----------------------------------------------------------|
| Colored Cloth Rags - Recycled Pages 4-5                  |
| Cloths & Towels:                                         |
| Bar Towels & Huck Towels Page 6                          |
| Terry Towels & White Half Towels Page 7                  |
| Microfiber Cleaning Cloths & Wipes Page 8                |
| Multi-Purpose, Diaper, Flannel & Glass Cloths Page 9     |
| Shop Towels & Painter's Towels Page 10                   |
| undries:                                                 |
| Applicator Pads, Tack Cloths, Cheese Cloth,              |
| Combo Sponges, Wash Mitts, Moving Pads Page 11           |
| SURLY Soap                                               |
| Protective Clothing:                                     |
| Disposable Coveralls & Spray Socks Page 13               |
| Disposable Shoe & Boot Covers Page 14                    |
| orbents & Spill Kits:                                    |
| Retail Sorbents Page 15                                  |