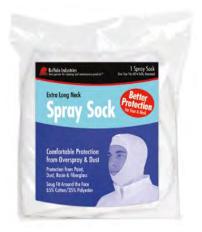

RECYCLED COLORED T-SHIRTS

**HUCK TOWELS** 

Rags & Wipers:

| White Cloth Rags - Recycled and New $\ldots$ . Pages 2-3 |
|----------------------------------------------------------|
| Colored Cloth Rags - Recycled Pages 4-5                  |
| Cloths & Towels:                                         |
| Bar Towels & Huck Towels Page 6                          |
| Terry Towels & White Half Towels Page 7                  |
| Microfiber Cleaning Cloths & Wipes Page 8                |
| Multi-Purpose, Diaper, Flannel & Glass Cloths Page 9     |
| Shop Towels & Painter's Towels Page 10                   |
| undries:                                                 |
| Applicator Pads, Tack Cloths, Cheese Cloth,              |
| Combo Sponges, Wash Mitts, Moving Pads Page 11           |
| SURLY Soap                                               |
| Protective Clothing:                                     |
| Disposable Coveralls & Spray Socks Page 13               |
| Disposable Shoe & Boot Covers Page 14                    |
| orbents & Spill Kits:                                    |
| Retail Sorbents Page 15                                  |