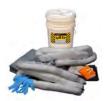

| 92091           | Uil-Unly White                                        |                          | 150              | 0-324/9-92091-6 |

We also offer other spill containment options. Please inquire for more information.



OIL-ONLY SORBENT PADS & SOCKS







5 GALLON ECONOMY/ QUICK RESPONSE SPILL KITS
Universal - Gray
Oil-Only - White





5 GALLON BUCKET SPILL KITS Universal - Gray Oil-Only - White





6.5 GALLON BUCKET SPILL KITS Universal - Gray Oil-Only - White





20 GALLON POLY-OVERPACK SPILL KITS Universal - Gray Oil-Only - White





30 GALLON POLY-OVERPACK SPILL KITS Universal - Gray Oil-Only - White





65 GALLON POLY OVERPACK SPILL KITS Universal - Gray Oil-Only - White





95 GALLON POLY-OVERPACK SPILL KITS Universal - Gray Oil-Only - White



UNIVERSAL SORBENT PADS

Pallet Displays
Open-front, interlocking pallet display boxes.
Ideal for off-shelf, promotional sales. Offered in
Half Pallets (6 boxes), Full Pallets (12 boxes)
and Split Pallets (full or half). Contact us for the list of items offered in Pallet Displays.

Pallet Box Dimensions: 20" wide x 17" high x 23.75" deep FULL Pallet Dimensions: 42" wide x 64" high x 48" deep HALF Pallet Dimensions: 42" wide x 64" hig