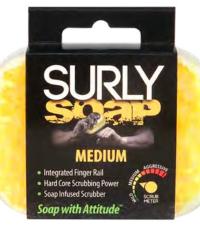

RECYCLED COLORED T-SHIRTS

**HUCK TOWELS** 

Rags & Wipers:

| White Cloth Rags - Recycled and New $\ldots$ . Pages 2-3 |
|----------------------------------------------------------|
| Colored Cloth Rags - Recycled Pages 4-5                  |
| Cloths & Towels:                                         |
| Bar Towels & Huck Towels Page 6                          |
| Terry Towels & White Half Towels Page 7                  |
| Microfiber Cleaning Cloths & Wipes Page 8                |
| Multi-Purpose, Diaper, Flannel & Glass Cloths Page 9     |
| Shop Towels & Painter's Towels Page 10                   |
| undries:                                                 |
| Applicator Pads, Tack Cloths, Cheese Cloth,              |
| Combo Sponges, Wash Mitts, Moving Pads Page 11           |
| SURLY Soap                                               |
| Protective Clothing:                                     |
| Disposable Coveralls & Spray Socks Page 13               |
| Disposable Shoe & Boot Covers Page 14                    |
| orbents & Spill Kits:                                    |
| Retail Sorbents Page 15                                  |