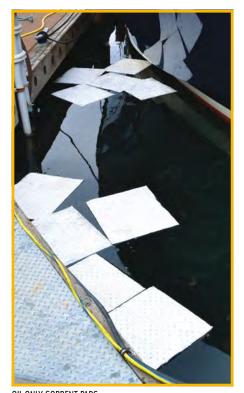

s & Socks: For spill containment on water and land, or around drains and equipment.
- **Meltblown:** Random-direction strands without lamination or bonding. Most economical sorbent.
- Lamination: Produces a no-lint sorbent, best used on rough and/or irregular surfaces.
- Sonic Bonding: Spot-bonded layers for strength, durability.
- Fine Fiber: Near no-lint and very absorbent.

Spill Kits
Buffalo's Spill Kits solve your needs for immediate, reliable
and portable spill containment. Each kit is available with oil-only (white) or universal (gray) polypropylene sorbents. Kits contain everything you need for quick and effective response to an oil or chemical spill. Please refer to the "Fast Facts About Sorbents" chart on page 17 for further explanation about sorbents and their characteristics.



OIL-ONLY SORBENT PADS

| 92001 Oil-Only White (Retail Packaging.) 5 24 0-32479-9200  5 GALLON BUCKET SPILL KITS - Snap-on Lid Contains 12 medium weight, bonded pads; 2-4' Socks, 1 disposal bag, 1 pair of nitrile gloves and instructions. 92050 Universal Gray 5.5 0-32479-9200 92051 Oil-Only White 5.5 0-32479-9200 6.5 GALLON BUCKET SPILL KITS - Screw-on Lid Contains 15 medium weight, bonded pads, 1-4' Sock, 1-8' Sock, 1 pair of goggles, 1 disposal bag, 1 pair of nitrile gloves, 1 guidebook and instructions. 92010 Universal Gray 92011 Oil-Only White 8.5 0-32479-9201  20 GALLON POLY-OVERPACK SPILL KITS - Screw-on Lid Contains 25 medium-weight, bonded pads, 4-4' Socks, 1-8' Sock, 1 pair of goggles, 2 disposal bags, 2 pairs of nitrile gloves, 1 guidebook and instructions. 92020 Universal Gray 1