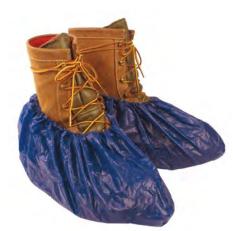

RECYCLED COLORED T-SHIRTS

**HUCK TOWELS** 

Rags & Wipers:

| White Cloth Rags - Recycled and New $\ldots$ . Pages 2-3 |
|----------------------------------------------------------|
| Colored Cloth Rags - Recycled Pages 4-5                  |
| Cloths & Towels:                                         |
| Bar Towels & Huck Towels Page 6                          |
| Terry Towels & White Half Towels Page 7                  |
| Microfiber Cleaning Cloths & Wipes Page 8                |
| Multi-Purpose, Diaper, Flannel & Glass Cloths Page 9     |
| Shop Towels & Painter's Towels Page 10                   |
| undries:                                                 |
| Applicator Pads, Tack Cloths, Cheese Cloth,              |
| Combo Sponges, Wash Mitts, Moving Pads Page 11           |
| SURLY Soap                                               |
| Protective Clothing:                                     |
| Disposable Coveralls & Spray Socks Page 13               |
| Disposable Shoe & Boot Covers Page 14                    |
| orbents & Spill Kits:                                    |
| Retail Sorbents Page 15                                  |