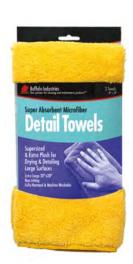

RECYCLED COLORED T-SHIRTS

**HUCK TOWELS** 

Rags & Wipers:

| White Cloth Rags - Recycled and New $\ldots$ . Pages 2-3 |
|----------------------------------------------------------|
| Colored Cloth Rags - Recycled Pages 4-5                  |
| Cloths & Towels:                                         |
| Bar Towels & Huck Towels Page 6                          |
| Terry Towels & White Half Towels Page 7                  |
| Microfiber Cleaning Cloths & Wipes Page 8                |
| Multi-Purpose, Diaper, Flannel & Glass Cloths Page 9     |
| Shop Towels & Painter's Towels Page 10                   |
| undries:                                                 |
| Applicator Pads, Tack Cloths, Cheese Cloth,              |
| Combo Sponges, Wash Mitts, Moving Pads Page 11           |
| SURLY Soap                                               |
| Protective Clothing:                                     |
| Disposable Coveralls & Spray Socks Page 13               |
| Disposable Shoe & Boot Covers Page 14                    |
| orbents & Spill Kits:                                    |
| Retail Sorbents Page 15                                  |