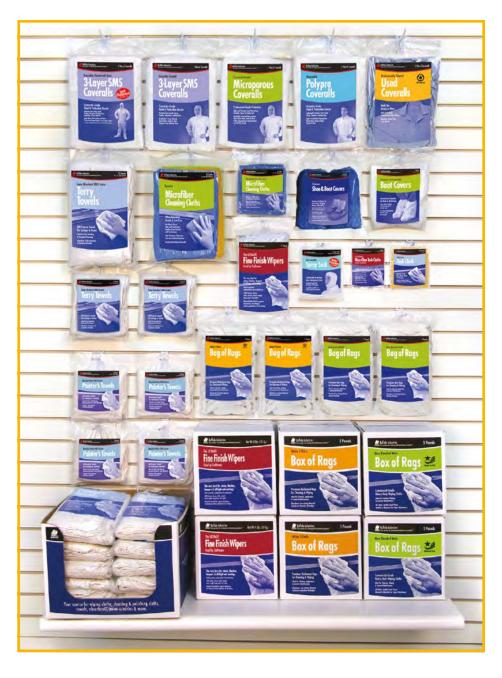

RECYCLED COLORED T-SHIRTS

**HUCK TOWELS** 

Rags & Wipers:

| White Cloth Rags - Recycled and New $\ldots$ . Pages 2-3 |
|----------------------------------------------------------|
| Colored Cloth Rags - Recycled Pages 4-5                  |
| Cloths & Towels:                                         |
| Bar Towels & Huck Towels Page 6                          |
| Terry Towels & White Half Towels Page 7                  |
| Microfiber Cleaning Cloths & Wipes Page 8                |
| Multi-Purpose, Diaper, Flannel & Glass Cloths Page 9     |
| Shop Towels & Painter's Towels Page 10                   |
| undries:                                                 |
| Applicator Pads, Tack Cloths, Cheese Cloth,              |
| Combo Sponges, Wash Mitts, Moving Pads Page 11           |
| SURLY Soap                                               |
| Protective Clothing:                                     |
| Disposable Coveralls & Spray Socks Page 13               |
| Disposable Shoe & Boot Covers Page 14                    |
| orbents & Spill Kits:                                    |
| Retail Sorbents Page 15                                  |