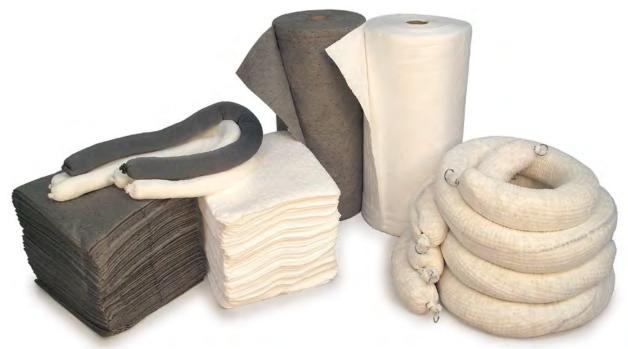

|               |                 |
| ITEM #       | DESCRIPTION                                         | QTY/CASE  | CASE WT (LBS) | UPC NUMBER      |
| 90857        | 0il-0nly 5" x 10'                                   | 4         | 23            | 0-32479-90857-0 |
| 90855        | Oil-Onlý 8" x 10'                                   | 4         | 43            | 0-32479-90855-6 |
|              |                                                     |           |               |                 |

Product size, weight and absorption capacity are subject to manufacturing variances.

\* Product perforated down the center.

- \*\* Product perforated down the center and across the width.





SONIC-BONDED SURFACE - Available in Oil-Only and Universal Pads and Rolls (Oil-Only shown)



SORBENTS - Universal (Gray), Oil-Only (White) Pads, Socks, Rolls, Booms

| PADS - Universal, Gray TEM # DESCRIPTION                                                                               | QTY/CASE         | CASE WT (LBS) | UPC NUMBER                         |
|------------------------------------------------------------------------------------------------------------------------|------------------|---------------|------------------------------------|
| PADS - UNIVERSAL - BONDED PADS                                                                                         | 000              | 10            | 0.00470.00001.1                    |
| P0821 Universal Lightweight 15" x 18" * P0814 Universal Medium Weight 15" x 18" *                                      | 200<br>100