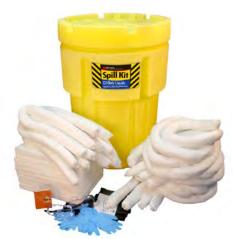

| 92091           | Uil-Unly White                                        |                          | 150              | 0-324/9-92091-6 |

We also offer other spill containment options. Please inquire for more information.



OIL-ONLY SORBENT PADS & SOCKS







5 GALLON ECONOMY/ QUICK RESPONSE SPILL KITS
Universal - Gray
Oil-Only - White





5 GALLON BUCKET SPILL KITS Universal - Gray Oil-Only - White





6.5 GALLON BUCKET SPILL KITS Universal - Gray Oil-Only - White





20 GALLON POLY-OVERPACK SPILL KITS Universal - Gray Oil-Only - White





30 GALLON POLY-OVERPACK SPILL KITS Universal - Gray Oil-Only - White





65 GALLON POLY OVERPACK SPILL KITS Universal - Gray Oil-Only - White





95 GALLON POLY-OVERPACK SPILL KITS Universal - Gray Oil-Only - White



UNIVERSAL SORBENT PADS

Pallet Displays
Open-front, interlocking pallet display boxes.
Ideal for off-shelf, promotional sales. Offered in
Half Pallets (6 boxes), Full Pallets (12 boxes)
and Split Pallets (full or half). Contact us for the list of items offered in Pallet Displays.

Pallet Box Dimensions: 20" wide x 17" high x 23.75" deep FULL Pallet Dimensions: 42" wide x 64" high x 48" deep HALF Pallet Dimensions: 42" wide x 64" high x 24" deep















1 POUND BAG



4 POUND COMPRESSED POLY BAG



8 POUND COMPRESSED POLY BAG



25 POUND COMPRESSED POLY BAG

# **Packaging Program**

At Buffalo, we pride ourselves on an across-the-board, unified look for our packaging, drawing on our more than 80 years of expe