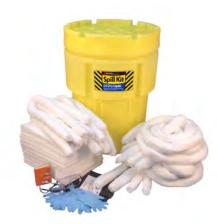

RECYCLED COLORED T-SHIRTS

**HUCK TOWELS** 

Rags & Wipers:

| White Cloth Rags - Recycled and New $\ldots$ . Pages 2-3 |
|----------------------------------------------------------|
| Colored Cloth Rags - Recycled Pages 4-5                  |
| Cloths & Towels:                                         |
| Bar Towels & Huck Towels Page 6                          |
| Terry Towels & White Half Towels Page 7                  |
| Microfiber Cleaning Cloths & Wipes Page 8                |
| Multi-Purpose, Diaper, Flannel & Glass Cloths Page 9     |
| Shop Towels & Painter's Towels Page 10                   |
| undries:                                                 |
| Applicator Pads, Tack Cloths, Cheese Cloth,              |
| Combo Sponges, Wash Mitts, Moving Pads Page 11           |
| SURLY Soap                                               |
| Protective Clothing:                                     |
| Disposable Coveralls & Spray Socks Page 13               |
| Disposable Shoe & Boot Covers Page 14                    |
| orbents & Spill Kits:                                    |
| Retail Sorbents Page 15                                  |