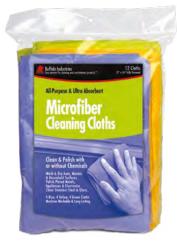

RECYCLED COLORED T-SHIRTS

**HUCK TOWELS** 

Rags & Wipers:

| White Cloth Rags - Recycled and New $\ldots$ . Pages 2-3 |
|----------------------------------------------------------|
| Colored Cloth Rags - Recycled Pages 4-5                  |
| Cloths & Towels:                                         |
| Bar Towels & Huck Towels Page 6                          |
| Terry Towels & White Half Towels Page 7                  |
| Microfiber Cleaning Cloths & Wipes Page 8                |
| Multi-Purpose, Diaper, Flannel & Glass Cloths Page 9     |
| Shop Towels & Painter's Towels Page 10                   |
| undries:                                                 |
| Applicator Pads, Tack Cloths, Cheese Cloth,              |
| Combo Sponges, Wash Mitts, Moving Pads Page 11           |
| SURLY Soap                                               |
| Protective Clothing:                                     |
| Disposable Coveralls & Spray Socks Page 13               |
| Disposable Shoe & Boot Covers Page 14                    |
| orbents & Spill Kits:                                    |
| Retail Sorbents Page 15                                  |