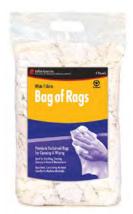

### White T-Shirts

All white, knit, t-shirt material. Excellent, all-purpose wiping, cleaning and polishing cloth. Low-linting.

#### Industrial White T-Shirts

Off-white, smooth knit, t-shirt material. Value-priced t-shirt wiper for the price-conscious customer.

#### White T-Shirts with Colored Trim

White, t-shirt knit with colored trim or print. Very absorbent and economical.