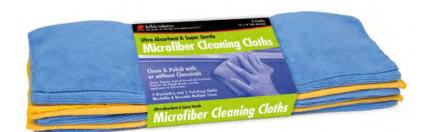

RECYCLED COLORED T-SHIRTS

**HUCK TOWELS** 

Rags & Wipers:

| White Cloth Rags - Recycled and New $\ldots$ . Pages 2-3 |
|----------------------------------------------------------|
| Colored Cloth Rags - Recycled Pages 4-5                  |
| Cloths & Towels:                                         |
| Bar Towels & Huck Towels Page 6                          |
| Terry Towels & White Half Towels Page 7                  |
| Microfiber Cleaning Cloths & Wipes Page 8                |
| Multi-Purpose, Diaper, Flannel & Glass Cloths Page 9     |
| Shop Towels & Painter's Towels Page 10                   |
| undries:                                                 |
| Applicator Pads, Tack Cloths, Cheese Cloth,              |
| Combo Sponges, Wash Mitts, Moving Pads Page 11           |
| SURLY Soap                                               |
| Protective Clothing:                                     |
| Disposable Coveralls & Spray Socks Page 13               |
| Disposable Shoe & Boot Covers Page 14                    |
| orbents & Spill Kits:                                    |
| Retail Sorbents Page 15                                  |