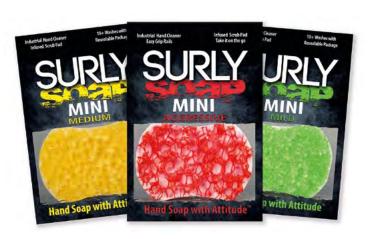

RECYCLED COLORED T-SHIRTS

**HUCK TOWELS** 

Rags & Wipers:

| White Cloth Rags - Recycled and New $\ldots$ . Pages 2-3 |
|----------------------------------------------------------|
| Colored Cloth Rags - Recycled Pages 4-5                  |
| Cloths & Towels:                                         |
| Bar Towels & Huck Towels Page 6                          |
| Terry Towels & White Half Towels Page 7                  |
| Microfiber Cleaning Cloths & Wipes Page 8                |
| Multi-Purpose, Diaper, Flannel & Glass Cloths Page 9     |
| Shop Towels & Painter's Towels Page 10                   |
| undries:                                                 |
| Applicator Pads, Tack Cloths, Cheese Cloth,              |
| Combo Sponges, Wash Mitts, Moving Pads Page 11           |
| SURLY Soap                                               |
| Protective Clothing:                                     |
| Disposable Coveralls & Spray Socks Page 13               |
| Disposable Shoe & Boot Covers Page 14                    |
| orbents & Spill Kits:                                    |
| Retail Sorbents Page 15                                  |