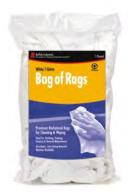

### White T-Shirts

All white, knit, t-shirt material. Excellent, all-purpose wiping, cleaning and polishing cloth. Low-linting.

#### Industrial White T-Shirts

Off-white, smooth knit, t-shirt material. Value-priced t-shirt wiper for the price-conscious customer.

#### White T-Shirts with Colored Trim

White, t-shirt knit with colored trim or print. Very absorbent and economical.