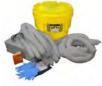

| 92091           | Uil-Unly White                                        |                          | 150              | 0-324/9-92091-6 |

We also offer other spill containment options. Please inquire for more information.



OIL-ONLY SORBENT PADS & SOCKS







5 GALLON ECONOMY/ QUICK RESPONSE SPILL KITS
Universal - Gray
Oil-Only - White





5 GALLON BUCKET SPILL KITS Universal - Gray Oil-Only - White





6.5 GALLON BUCKET SPILL KITS Universal - Gray Oil-Only - White





20 GALLON POLY-OVERPACK SPILL KITS Universal - Gray Oil-Only - White





30 GALLON POLY-OVERPACK SPILL KITS Universal - Gray Oil-Only - White





65 GALLON POLY OVERPACK SPILL KITS Universal - Gray Oil-Only - White





95 GALLON POLY-OVERPACK SPILL KITS Universal - Gray Oil-Only - White



UNIVERSAL SORBENT PADS

Pallet Displays
Open-front, interlocking pallet display boxes.
Ideal for off-shelf, promotional sales. Offered in
Half Pallets (6 boxes), Full Pallets (12 boxes)
and Split Pallets (full or half). Contact us for the list of items offered in Pallet Displays.

Pallet Box Dimensions: 20" wide x 17" high x 23.75" deep FULL Pallet Dimensions: 42" wide x 64" high x 48" deep HALF Pallet Dimensions: 42" wide x 64" high x 24" deep















1 POUND BAG



4 POUND COMPRESSED POLY B