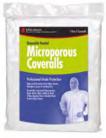

RECYCLED COLORED T-SHIRTS

**HUCK TOWELS** 

Rags & Wipers:

| White Cloth Rags - Recycled and New $\ldots$ . Pages 2-3 |
|----------------------------------------------------------|
| Colored Cloth Rags - Recycled Pages 4-5                  |
| Cloths & Towels:                                         |
| Bar Towels & Huck Towels Page 6                          |
| Terry Towels & White Half Towels Page 7                  |
| Microfiber Cleaning Cloths & Wipes Page 8                |
| Multi-Purpose, Diaper, Flannel & Glass Cloths Page 9     |
| Shop Towels & Painter's Towels Page 10                   |
| undries:                                                 |
| Applicator Pads, Tack Cloths, Cheese Cloth,              |
| Combo Sponges, Wash Mitts, Moving Pads Page 11           |
| SURLY Soap                                               |
| Protective Clothing:                                     |
| Disposable Coveralls & Spray Socks Page 13               |
| Disposable Shoe & Boot Covers Page 14                    |
| orbents & Spill Kits:                                    |
| Retail Sorbents Page 15                                  |