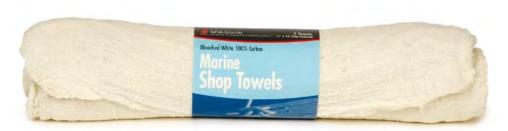

n











SHOP TOWELS

# **Shop Towels** (Red)

Economical grease and oil rag for the home or shop. Washed, dyed and dried to ensure a quality product.

Size: 13" x 14" Fully hemmed

Material: 100% Cotton

# Marine Shop Towels (White)

Bleached white. Ideal for engine work, hydraulic repairs and general maintenance. Color-free and durable. Will not bleed.

Size: 13" x 14" Fully hemmed

Material: 100% Cotton

## Painter's Towels (White)

Bleached white and used where a colorfast towel is required. Washing and bleaching ensure an absorbent towel. Will not bleed.

Size: 13" x 14" Fully hemmed

Material: 100% Cotton

# **Recycled Shop Towels** (Colors Vary)

Economical grease and oil rag for auto, garage and home. Colors may vary.

Size: Sizes vary. Fully hemmed

Material: 100% Cotton







| SHOP TOWEL       | S - Red                     |          |               |                 |
|------------------|-----------------------------|----------|---------------|-----------------|
| ITEM #           | DESCRIPTION                 | QTY/CASE | CASE WT (LBS) | UPC NUMBER      |
| 62006C           | 5 Pk Roll                   | 50       | 16            | 0-32479-02331-0 |
| 62010C           | 10 Pk Bag                   | 25       | 16            | 0-32479-02391-4 |
| 62013C           | 25 Pk Bag                   | 10       | 16            | 0-32479-02311-2 |
| 62017            | 50 Pk Bag                   | 10       | 33            | 0-32479-02361-7 |
| 62030C           | Bulk Pk Box                 | 250      | 16            | 0-32479-62030-4 |
| 62000            | Bulk Pk B