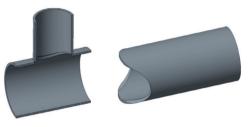

## STRAIGHT CUT / MITER CUT

BRANCH SITTING IN MAIN PIPE

BRANCH SITTING ON MAIN PIPE

HOLE FOR BRANCH SITTING IN MAIN PIPE

HOLE FOR BRANCH SITTING ON MAIN PIPE

| Model   | Workpiece diameter |     | Torch stroke | <b>Through-hole</b><br>optional |        | Cutting speed<br>max. |
|---------|--------------------|-----|--------------|---------------------------------|--------|-----------------------|
| SCM 300 | 1"                 | 12" | 20"          | 4"                              | 10.5"  | 6.25´/min             |
| SCM 400 | 1"                 | 16" | 40"          | 6"                              | 14.25" | 6.25 /min             |
| SCM 630 | 1"                 | 25" | 60"          | 8"                              | 21.25" | 6.25 / min            |