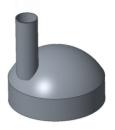

## STRAIGHT CUT / MITER CUT

BRANCH SITTING IN MAIN PIPE

BRANCH SITTING ON MAIN PIPE

HOLE FOR BRANCH SITTING IN MAIN PIPE

HOLE FOR BRANCH SITTING ON MAIN PIPE

| Model   | Workpiece diameter |     | Torch stroke | <b>Through-hole</b><br>optional |        | Cutting speed<br>max. |
|---------|--------------------|-----|--------------|---------------------------------|--------|-----------------------|
| SCM 300 | 1"                 | 12" | 20"          | 4"                              | 10.5"  | 6.25´/min             |
| SCM 400 | 1"                 | 16" | 40"          | 6"                              | 14.25" | 6.25 /min             |
| SCM 630 | 1"                 | 25" | 60"          | 8"                              | 21.25" | 6.25 / min            |

<sup>-</sup> We reserve the right to alter specifications without prior notice -

**ELBOW SUPPORT** 

STUD ON DISHED END

RECTANGLE

**RECTANGLE WITH RADIUS** 

RECTANGLE WITH PROGRAMMABLE RADIUS

LEFT OPENING

RIGHT OPENING