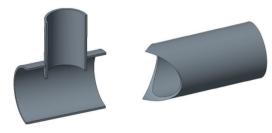

## STRAIGHT CUT / MITER CUT

BRANCH SITTING IN MAIN PIPE

BRANCH SITTING ON MAIN PIPE

HOLE FOR BRANCH SITTING IN MAIN PIPE

HOLE FOR BRANCH SITTING ON MAIN PIPE

| Model   | Workpiece diameter |     | Torch stroke | <b>Through-hole</b><br>optional |        | Cutting speed<br>max. |
|---------|--------------------|-----|--------------|---------------------------------|--------|-----------------------|
| SCM 300 | 1"                 | 12" | 20"          | 4"                              | 10.5"  | 6.25´/min             |
| SCM 400 | 1"                 | 16" | 40"          | 6"                              | 14.25" | 6.25 /min             |
| SCM 630 | 1"                 | 25" | 60"          | 8"                              | 21.25" | 6.25 / min            |