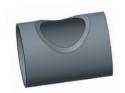

## STRAIGHT CUT / MITER CUT

BRANCH SITTING IN MAIN PIPE

BRANCH SITTING ON MAIN PIPE

HOLE FOR BRANCH SITTING IN MAIN PIPE

HOLE FOR BRANCH SITTING ON MAIN PIPE

| Model   | Workpiece diameter |     | Torch stroke | <b>Through-hole</b><br>optional |        | Cutting speed<br>max. |
|---------|--------------------|-----|--------------|---------------------------------|--------|-----------------------|
| SCM 300 | 1"                 | 12" | 20"          | 4"                              | 10.5"  | 6.25´/min             |
| SCM 400 | 1"                 | 16" | 40"          | 6"                              | 14.25" | 6.25 /min             |
| SCM 630 | 1"                 | 25" | 60"          | 8"                              | 21.25" | 6.25 / min            |