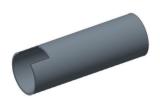

## STRAIGHT CUT / MITER CUT

BRANCH SITTING IN MAIN PIPE

BRANCH SITTING ON MAIN PIPE

HOLE FOR BRANCH SITTING IN MAIN PIPE

HOLE FOR BRANCH SITTING ON MAIN PIPE

| Model   | Workpiece diameter |     | Torch stroke | <b>Through-hole</b><br>optional |        | Cutting speed<br>max. |
|---------|--------------------|-----|--------------|---------------------------------|--------|-----------------------|
| SCM 300 | 1"                 | 12" | 20"          | 4"                              | 10.5"  | 6.25´/min             |
| SCM 400 | 1"                 | 16" | 40"          | 6"                              | 14.25" | 6.25 /min             |
| SCM 630 | 1"                 | 25" | 60"          | 8"                              | 21.25" | 6.25 / min            |