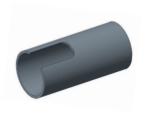

## STRAIGHT CUT / MITER CUT

BRANCH SITTING IN MAIN PIPE

BRANCH SITTING ON MAIN PIPE

HOLE FOR BRANCH SITTING IN MAIN PIPE

HOLE FOR BRANCH SITTING ON MAIN PIPE

| Model   | Workpiece diameter |     | Torch stroke | <b>Through-hole</b><br>optional |        | Cutting speed<br>max. |
|---------|--------------------|-----|--------------|---------------------------------|--------|-----------------------|
| SCM 300 | 1"                 | 12" | 20"          | 4"                              | 10.5"  | 6.25´/min             |
| SCM 400 | 1"                 | 16" | 40"          | 6"                              | 14.25" | 6.25 /min             |
| SCM 630 | 1"                 | 25" | 60"          | 8"                              | 21.25" | 6.25 / min            |