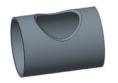

## STRAIGHT CUT / MITER CUT

BRANCH SITTING IN MAIN PIPE

BRANCH SITTING ON MAIN PIPE

HOLE FOR BRANCH SITTING IN MAIN PIPE

HOLE FOR BRANCH SITTING ON MAIN PIPE

| Model   | Workpiece diameter |     | Torch stroke | <b>Through-hole</b><br>optional |        | Cutting speed<br>max. |
|---------|--------------------|-----|--------------|---------------------------------|--------|-----------------------|
| SCM 300 | 1"                 | 12" | 20"          | 4"                              | 10.5"  | 6.25´/min             |
| SCM 400 | 1"                 | 16" | 40"          | 6"                              | 14.25" | 6.25 /min             |
| SCM 630 | 1"                 | 25" | 60"          | 8"                              | 21.25" | 6.25 / min            |