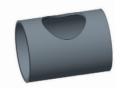

## STRAIGHT CUT / MITER CUT

BRANCH SITTING IN MAIN PIPE

BRANCH SITTING ON MAIN PIPE

HOLE FOR BRANCH SITTING IN MAIN PIPE

HOLE FOR BRANCH SITTING ON MAIN PIPE

| Model   | Workpiece diameter |     | Torch stroke | <b>Through-hole</b><br>optional |        | Cutting speed<br>max. |
|---------|--------------------|-----|--------------|---------------------------------|--------|-----------------------|
| SCM 300 | 1"                 | 12" | 20"          | 4"                              | 10.5"  | 6.25´/min             |
| SCM 400 | 1"                 | 16" | 40"          | 6"                              | 14.25" | 6.25 /min             |
| SCM 630 | 1"                 | 25" | 60"          | 8"                              | 21.25" | 6.25 / min            |