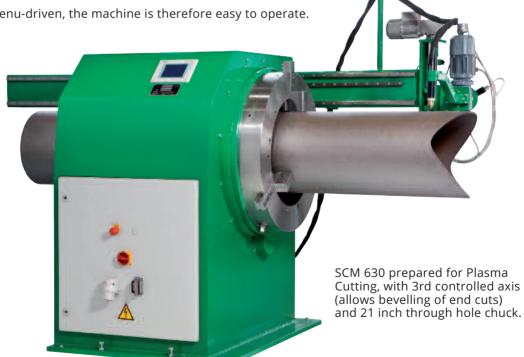

## **PRODUKTBESCHREIBUNG**

The SCM machines can be equipped with 2, 3 or 4 PLC-controlled axes which enables the machine to cut pipes in conjunction with --a plasma or oxy-fuel torch in prefabrication.

The workpiece is clamped and turned by a driven chuck (axis 1), then the torch is moved over the pipe (axis 2). These two axes result in all cutting shapes.

Optionally, the machine can be supplied with a third controlled axis. By tilting the torch to the left and right, all end cuts (straight and bevel cuts as well as adjustments) can be made with variable, programmable weld preparation.

## APPLICATION:

Pipe cutting machines of the SCM range are used for pipe cutting and profiling in the work shop as well as on site.

The addition of a fourth controlled axis (torch tilting forwards and backwards) allows additional penetrations and slots to be cut with variable, programmable weld preparation.

All programming is menu-driven, the machine is therefore easy to operate.