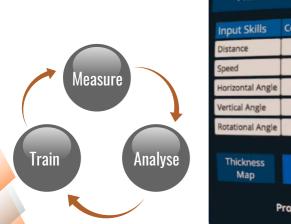

## Classroom Series: Portable with virtual guns

Carry anywhere in a backpack! Training Centre can be mobile

Actionable Analytics through Digital Mapping of Dexterity

| Primer                             | Base Coat         |        | Top Coat Over  |                            | all Score     |                          |
|------------------------------------|-------------------|--------|----------------|----------------------------|---------------|--------------------------|
| Input Skills                       | Correct %         | Less % | Excess %       | Coat Efficiency<br>31.48%  |               |                          |
| Speed                              | 81                | 19     |                | Coverage<br>100%           |               |                          |
| Horizontal Angle<br>Vertical Angle | 53<br>96          |        | 4              | Paint applied              | 140.21ml      | Exact training           |
| Rotational Angle                   | 100               |        | 0              | Paint wasted               | 367.78        | Ensuring                 |
| Thickness<br>Map                   | Coat<br>Efficienc | у      |                | Cost of wastage            | C\$4 7.65     | Efficient<br>application |
| F                                  | Projected co      |        |                | y* cs489.65 X 84 =         |               |                          |
|                                    |                   | *Assi  | uming 12 workp | pieces per hour during a 7 | hr work shift |                          |