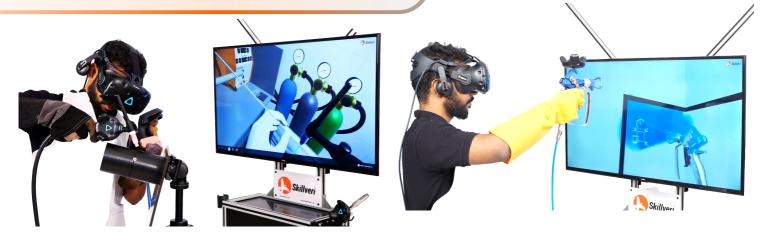

**Skillveri**<sup>®</sup> Metaverse XR Simulations for Manufacturing Skills











## Z+ Series: With real welding / painting guns



## Classroom Series: Portable with virtual guns

Carry anywhere in a backpack! Training Centre can be mobile



Actionable Analytics through Digital Mapping of Dexterity



| Primer                             | Base Coat         |        | Top Coat Over  |                            | all Score     |                          |
|------------------------------------|-------------------|--------|----------------|----------------------------|---------------|--------------------------|
| Input Skills                       | Correct %         | Less % | Excess %       | Coat Efficiency<br>31.48%  |               |                          |
| Speed                              | 81                | 19     |                | Coverage<br>100%           |               |